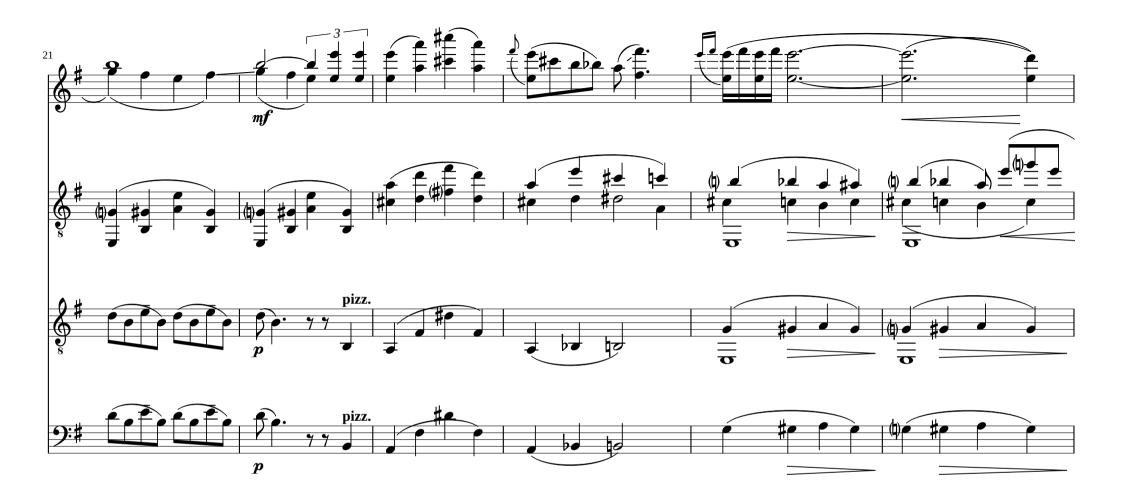

## Prelude II

George Gershwin Arr.: Tobias Kassung

Ξ

(II)*e* 

пL

bə

20

10