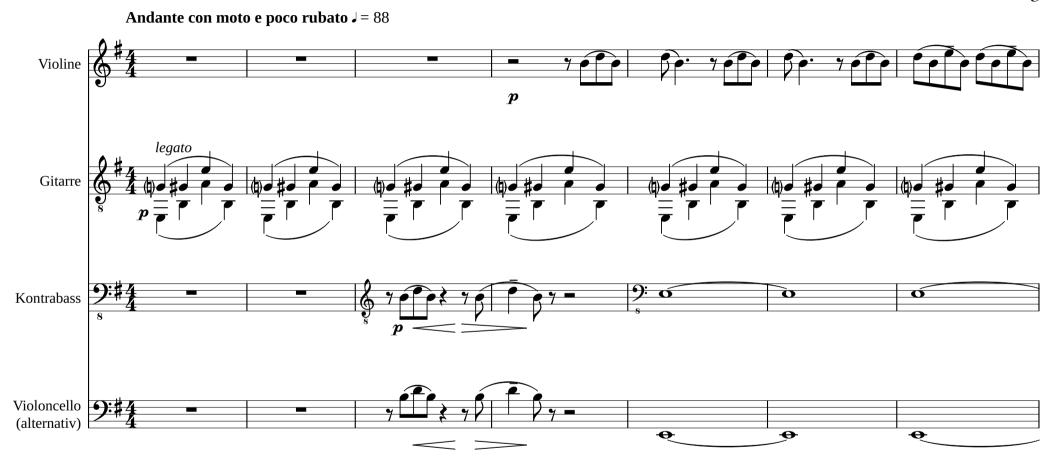

## Prelude II

George Gershwin Arr.: Tobias Kassung

Ξ

(II)*e* 

пL

bə

20

10