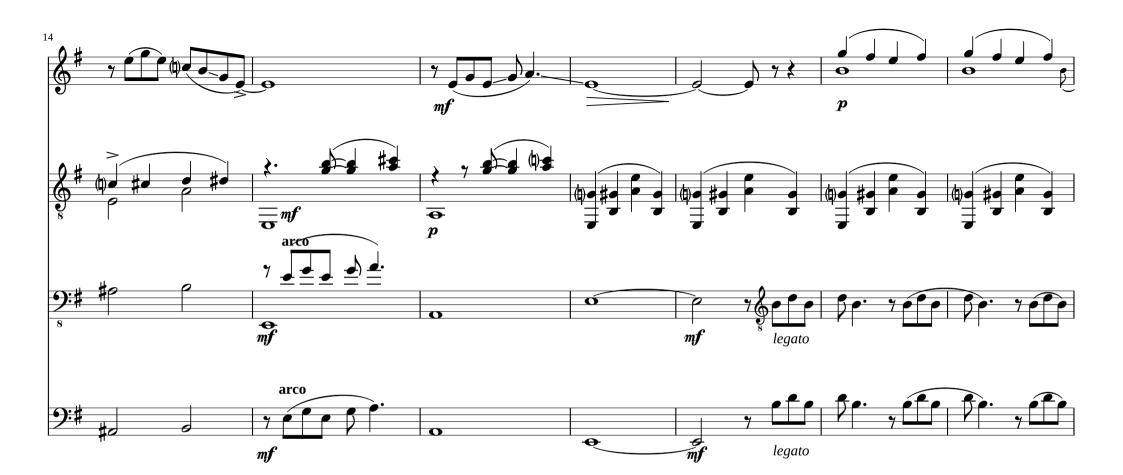

## Prelude II

George Gershwin Arr.: Tobias Kassung

Ξ

(II)*e* 

пL

bə

20

10