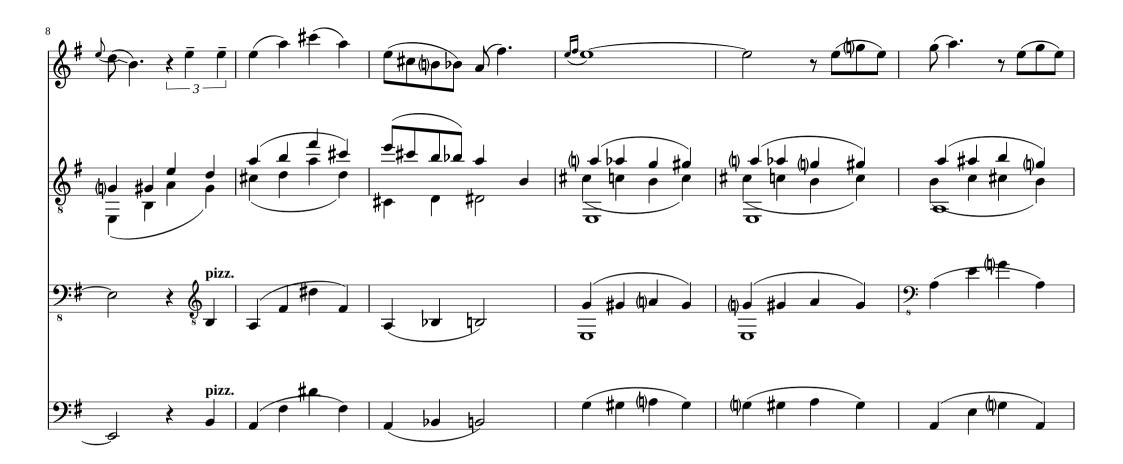

## Prelude II

George Gershwin Arr.: Tobias Kassung

Ξ

(II)*e* 

пL

bə

20

10