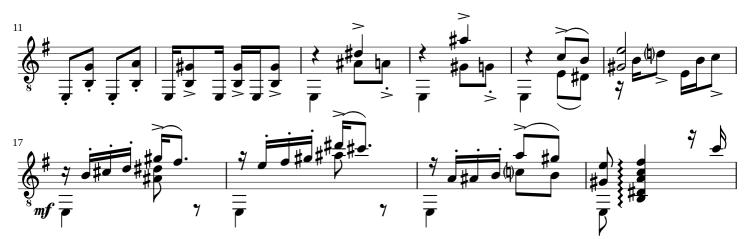

## Prelude III

George Gershwin

Arr.: Tobias Kassung















© 2017 KSG Edition Köln







## IMPORTANT NOTE

Arranging this piece and creating the sheet music edition means a lot of work. You can download and use this music for free. But if you play my pieces or arrangements in public, you must register them as a performance of "classical music" at the performing rights society of your country. For example the PRS in the UK, GEMA in Germany, SACEM in France, ASCAP in the United States. Please bear in mind: only by registering your performance I can get some money for my work. This piece is registered with GEMA in Germany and has the following International Standard Musical Work Code (ISWC): T-803.354.985-9

State this code, composer and arranger when you register your public performance at the performing rights society of your country!